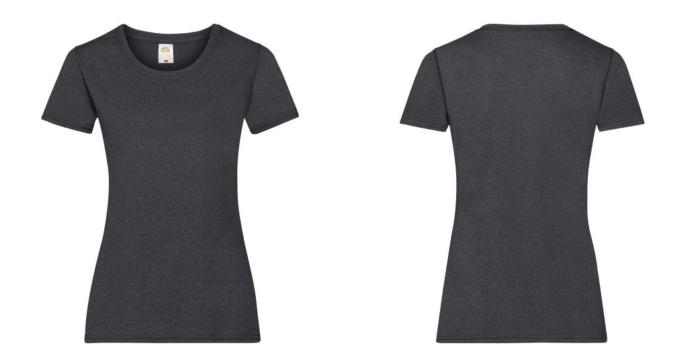

# FRUIT OF THE LOOM, VALUEWEIGHT, WOMEN'S COTTON T-SHIRT, DARK ASH GRAY, XS

## **Basic informations**

Size: XL

Package: 72 Length: 48.5 Width: 37.5 Height: 30 Size: XL

Color: Dark ash gray

## **Specification**

Fruit of the Loom, Valueweight, Women's Cotton T-shirt, Dark Ash Gray, XS. Women's T-shirt, 100% cotton composition, 165gm / m2 cotton, branded T-shirt, modern cut, lightweight collar shirt, slightly waisted. Branding: DTG, screen printing, flex, flock